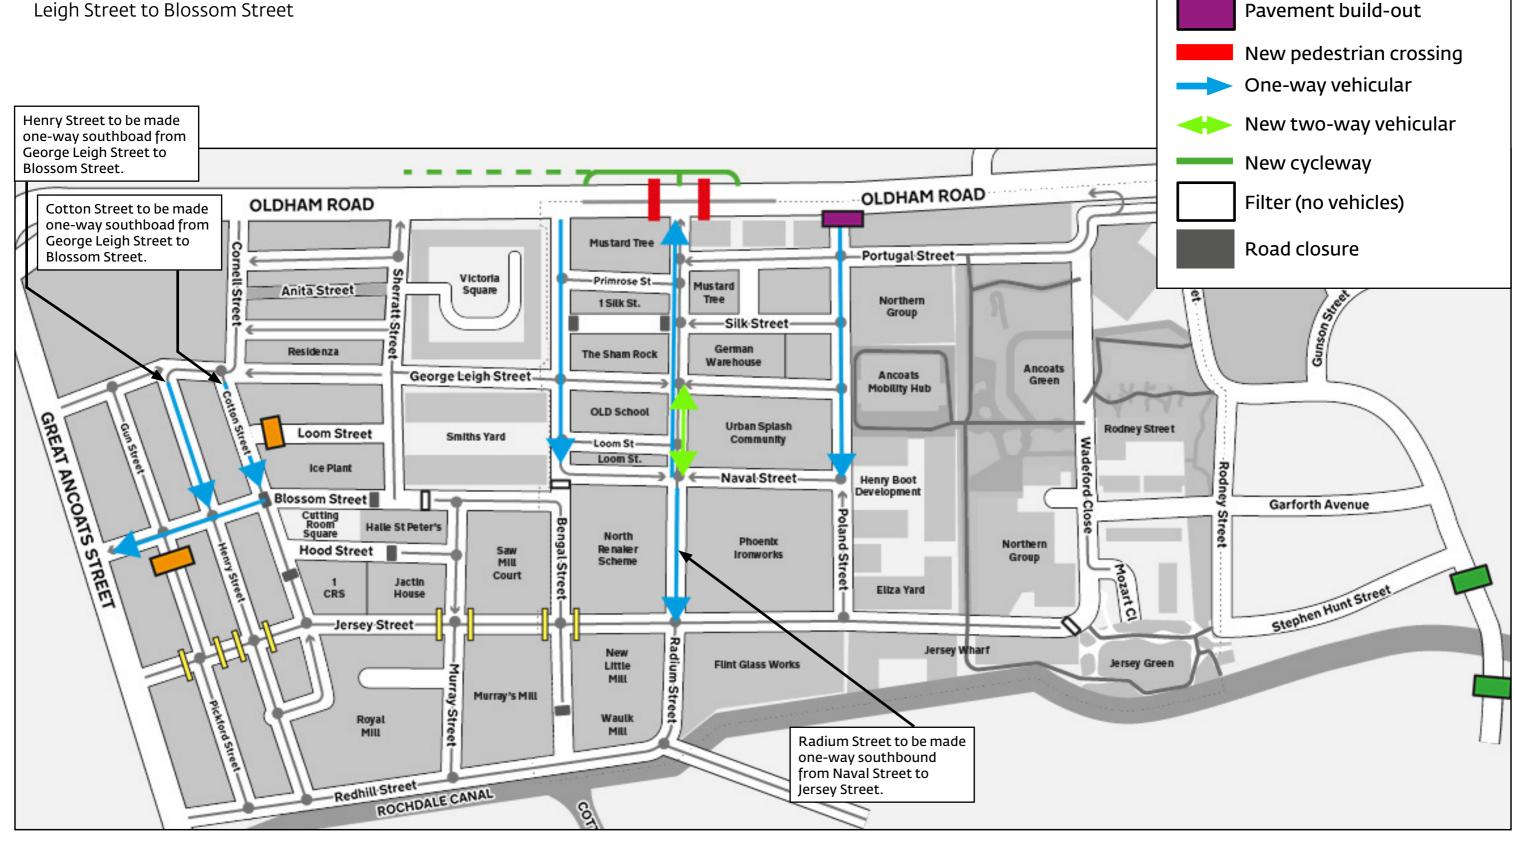

## **Adjustments to the Proposed Movement Strategy for Ancoats**

This plan shows further proposed TRO changes as a result of feedback during the ongoing trial:

- Removal of filter on Henry Street
- Removal of the filter on Radium Street
- Cotton Street to be one way from George Leigh Street to Blossom Street
- Henry Street to be one way from George Leigh Street to Blossom Street
- Radium Street to be one way southbound from Naval Street to Jersey Street A section of Radium Street to be made two-way, from George Leigh Street to the entrance of the industrial estate.