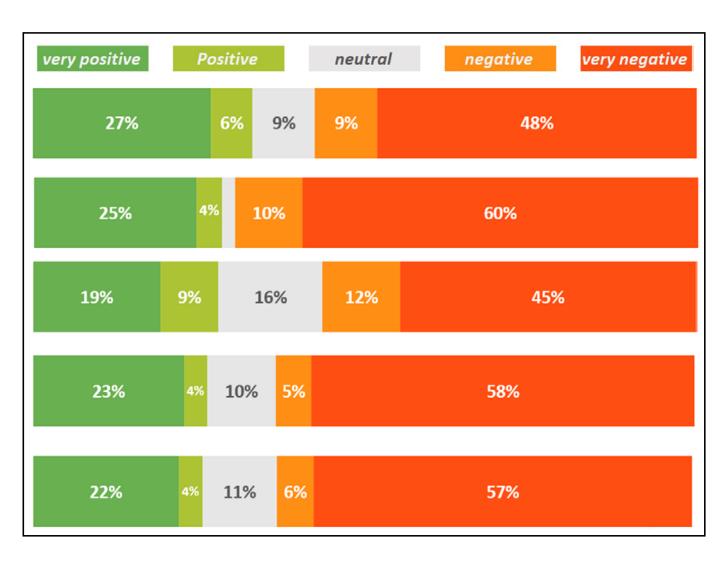

## **Parsonage Safer Streets Community Feedback**

This chart shows the breakdown of the results of feedback from the community.

- 1. How do you feel about the idea of reducing traffic in this area of Withington?
- 2. How do you feel about modal filters?
- 3. How do you feel about one-way streets?
- 4. Do you think the changes will make it more likely that you and/or your family will walk or cycle more?
- 5. Do you think the changes will make it more likely that you and/or your family will spend more time outdoors?